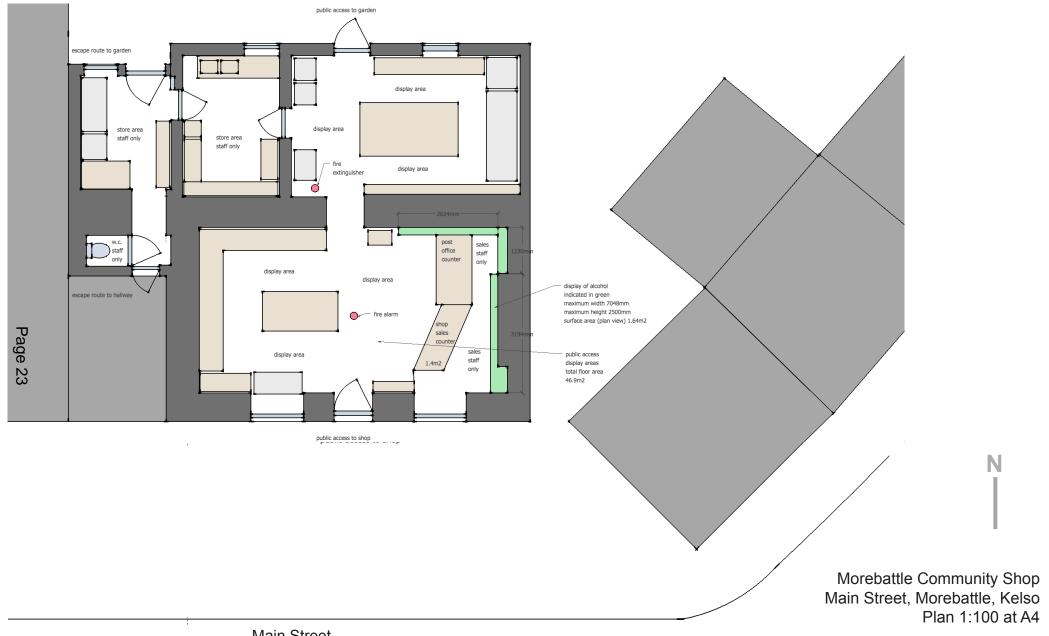

### Question 5

Description of premises (where application is submitted by a members' club, please also complete question 6)

Morebattle Community Shop Ltd is a Community owned Community Benefit Society providing a general store selling a full range of groceries, household goods and fresh consumables.

## **Question 1**

STATEMENT REGARDING ALCOHOL BEING SOLD ON PREMISES/OFF PREMISES OR BOTH

| (a) Will alcohol be sold for consumption solely ON the premises?       | NO  |
|------------------------------------------------------------------------|-----|
| (b) Will alcohol be sold for consumption solely OFF the premises?      | YES |
| (c) Will alcohol be sold for consumption both ON and OFF the premises? | NO  |

## STATEMENT OF CORE TIMES WHEN ALCOHOL WILL BE SOLD FOR CONSUMPTION OFF PREMISES

| Day       | OFF Consumption |               |  |  |
|-----------|-----------------|---------------|--|--|
|           | Opening time    | Terminal hour |  |  |
| Monday    | 10.00 am        | 10.00 pm      |  |  |
| Tuesday   | 10.00 am        | 10.00 pm      |  |  |
| Wednesday | 10.00 am        | 10.00 pm      |  |  |
| Thursday  | 10.00 am        | 10.00 pm      |  |  |
| Friday    | 10.00 am        | 10.00 pm      |  |  |
| Saturday  | 10.00 am        | 10.00 pm      |  |  |
| Sunday    | 10.00 am        | 10.00 pm      |  |  |

### (f) any other activities

If you propose to provide any activities other than those listed in 5(a) – (e) please provide details or further information in the box below.

The sale of food and non-food items and other ancillary services, both within and outwith core hours.